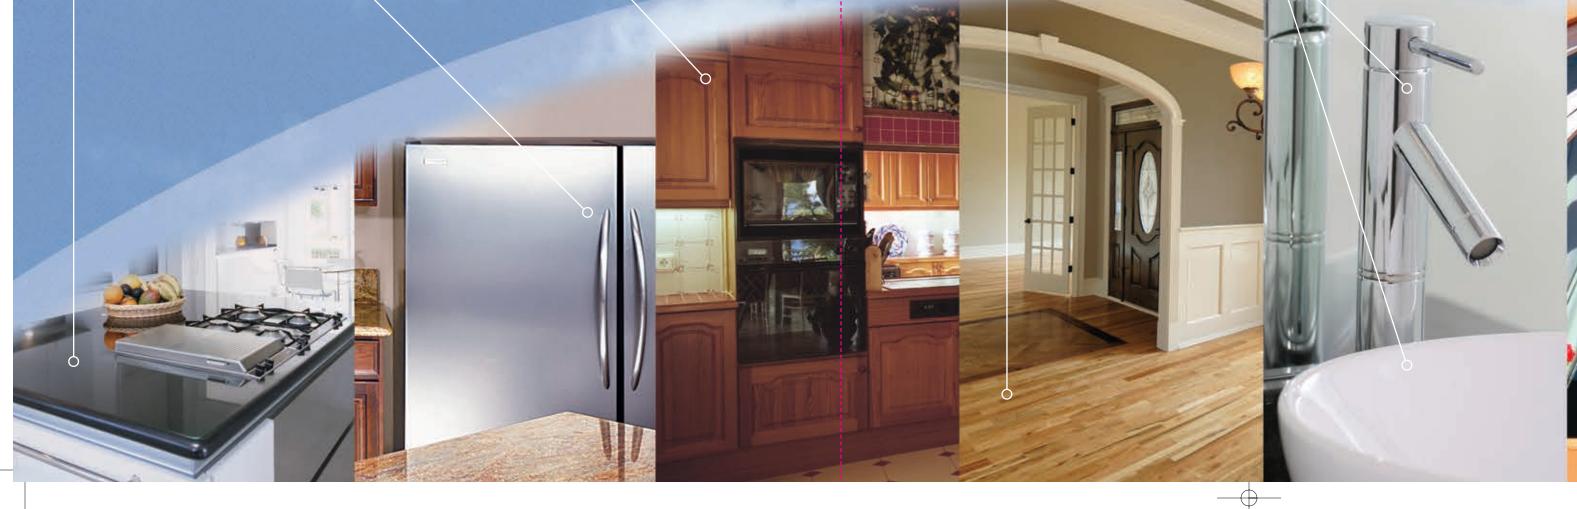

## Stain Defenders™ expert technicians will treat all of these surfaces in your home.

#### Countertops

From kitchens to bathrooms, turn your countertops into a stain resistant and Ultra-Hygienic surface. By applying the DIAMOND refrigerators to glass or porcelain SEAL SYSTEM™ coating, the surface instantly becomes easier to will be easier to clean than ever. clean and will be protected against environmental contaminates such as germs and bacteria.

#### **Appliances**

Give your appliances and even your outdoor barbeque the power to shine. From stainless steel cook tops, your treated appliances

- Easy, streak-free cleaning
- Reduces the appearance of fingerprints
- More hygienic
- Preserves original brilliance

#### **Cabinets**

Keep your cabinets looking new! Treating your cabinets with DIAMOND SEAL SYSTEM protects, preserves and enriches the original finish by repelling water, oils and dust while reducing the appearance of fingerprints.

#### Hardwood Floors

Protect the most expensive and used surface in your home. Stain Defenders can bring out the rich colors to your hardwood floor or laminate and eliminate the need to use cleaners or polishes which leave wood floors looking dull and dirty.

#### Sinks & Fixtures

Let Stain Defenders shield your Sinks & Fixtures from ugly water spots and soap scum by treating them with a DIAMOND SEAL SYSTEM coating. With hardly any maintenance, these surfaces will stay brilliant and shine for years to come.

#### Windows

Having DIAMOND SEAL SYSTEMtreated windows reduces your maintenance cost and effort up to 70%. Treated windows are easier to maintain, will stay cleaner, longer and are protected from the damage caused by environmental contaminants, for life!