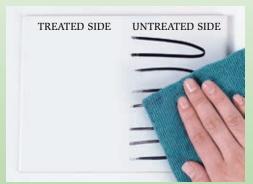

**Treat Your Tile:** Permanent marker on a DIAMOND SEAL SYSTEM-treated tile wipes off easily.

**Treat Your Glass:** DIAMOND SEAL SYSTEM-treated glass stays cleaner, optically clearer and resists the damage caused by harsh chemicals and environmental contaminants.