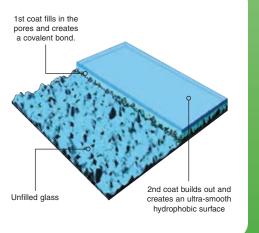

#### How does DIAMOND SEAL SYSTEM work?

DIAMOND SEAL SYSTEM works with the natural structure of the surface material to fill in the microscopic pores and chemically bond itself to the surface. The treated surfaces become highly repellent to contaminants (Super-Hydrophobic – water & oil resistant) and Ultra-Hygienic (Sterile), protecting your surfaces from irreversible damage and significantly diminishing the capacity for virus causing bacteria and mold to live, breed and migrate. Regular maintenance with our environmentally-friendly and "Green" products, kill virus causing bacteria, leaves no residue and rejuvenates the protective properties with every use. Treated surfaces stay cleaner and longer; reducing maintenance cost and effort up to 70%.