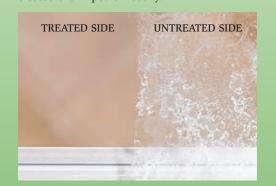

**Treat Your Tile:** Permanent marker on a DIAMOND SEAL SYSTEM-treated tile wipes off easily.

**Treat Your Glass:** DIAMOND SEAL SYSTEM-treated glass stays cleaner, optically clearer and resists the damage caused by harsh chemicals and environmental contaminants.

#### Showers

NO MORE SQUEEGES, EVER! With a DIAMOND SEAL SYSTEMtreated shower, your glass enclosures, metal trim and tile/stone becomes a cinch to clean. Watch as your glass stays clean, clear and spot-free.

- Virtually eliminates water spots, soap scum and staining on glass
- Glass simply wipes clean
  - Metal trim becomes corrosion resistant
  - Tile/stone becomes stain resistant to ugly mildew and soap stains